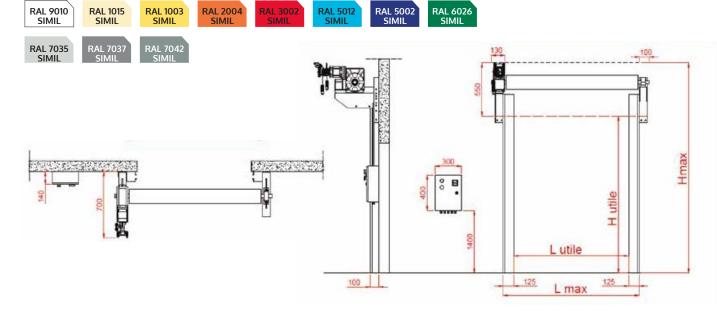

| PARAMETER                   | Technical & operating specifications                                                                                                                                                                      |
|-----------------------------|-----------------------------------------------------------------------------------------------------------------------------------------------------------------------------------------------------------|
| MAX CLEAR DIMENSION (L X H) | 7000 x 5000 mm                                                                                                                                                                                            |
| OPENING SPEED               | ~ 0,1 m/s                                                                                                                                                                                                 |
| CLOSING SPEED               | ~ 0,1 m/s                                                                                                                                                                                                 |
| STRUCTURE                   | STANDARD: Galvanized steel OPTIONAL: Epoxy powder painted steel RAL                                                                                                                                       |
| CURTAIN                     | Profiles in double-walled steel thickness = 22 mm, h = 83 mm Foaming PU insulation STANDARD FINISH: Galvanized with protective coating pre-painted: white RAL 9016 - gray 9006 OPTIONAL: RAL epoxy powder |
| K TERMIC                    | U = 3,5 W/m2K depending on the size                                                                                                                                                                       |
| K ACUSTIC                   | RW = 20 Db                                                                                                                                                                                                |
| CONTROL PANEL               | "manual" (EN 13241-1)                                                                                                                                                                                     |
| POWER SUPPLY                | 400 V                                                                                                                                                                                                     |
| FREQUENCY                   | 50 Hz                                                                                                                                                                                                     |
| LIMIT SWITCH                | Mechanical                                                                                                                                                                                                |
| SAFETY EDGE (EN 13241)      | Anti-crushing sensor (optional)                                                                                                                                                                           |
| DURABILITY                  | 200,000 open/close cycles                                                                                                                                                                                 |

## **COLOR RANGE**